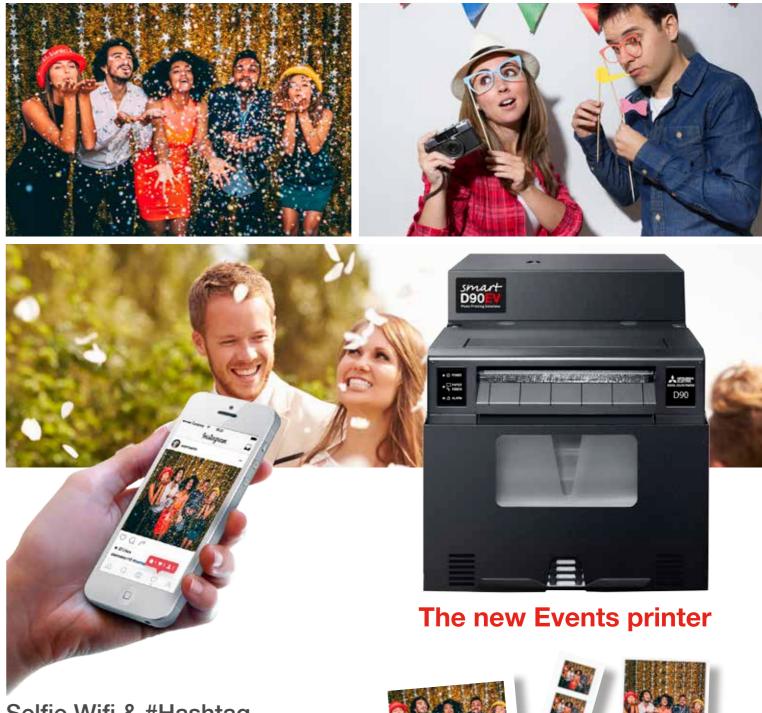

# The Events Printer

Do you have a wedding, party, convention, sports event, festival, or graduation?

Just install the printer and let people enjoy the instant printing effortlessness of every image that is sent to the printer. In addition, you can customize the images with your own brand and use the perforated paper adding value to every image and creating business opportunities.

# Shoot, Send, Print

Simply set up your printer, take you photos and the D90EV will take care of the rest. Printing at an impressive 450 prints per hour.

# **Events Selfie Printing**

Direct, easy & fast Selfie printing from Smartphones. Your guests will enjoy printing their Selfies in unique and easily customizable formats for each event.

\*Depending on media installed