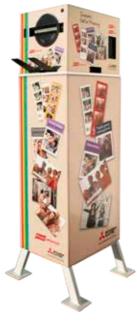

## MITSUBISHI ELECTRIC CORPORATION

www.mitsubishielectric-printing.com

**Party Stand** 

Selfie Wifi & #Hashtag **Photo Printer Print** different

#hashtag

Upgrade your event adding the Hashtag funcionality, which allows the guests print their pictures in seconds from their SmartPhone without any Apps.

Make your printer unique and customise the outside and make it stand out at your event. You can also add logos, brands and adverts to your own prints to personalise for each occasion.