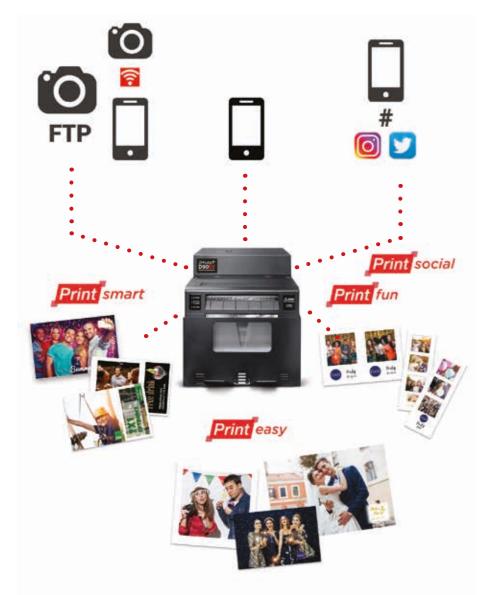

# How is this an Events Smart Photo Printer?

**Print** easy

### » Direct WIFI Printing:

- FTP (Hight Professional Cameras)
- NETWORK HOTFOLDER (SAMBA) integrators.

• HotSpot Http Browser Applications (Guests Events):

- Web App FunPrint: No need App downloading!

- Web App EasyPrint
- Mitsubishi's Smart Photo Print App:

- Direct printing from other Apps

- » # Hashtag Printing
- » Automatic Edit Process & Printing
- » SmartPhone Selfie & Strip Printing
- » Easy Operator Setup (http)
- » CP-D90DW-P: Top printing quality & Speed & Formats

#hashtag

Upgrade your event adding the Hashtag funcionality, which allows the guests print their pictures in seconds from their SmartPhone without any Apps.

Make your printer unique and customise the outside and make it stand out at your event. You can also add logos, brands and adverts to your own prints to personalise for each occasion.