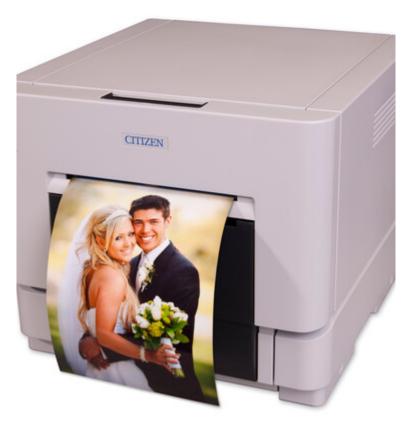

#### **High capacity**

With more prints possible due to the media capacity and easy media changing, the robust CY-02 printer ensures users spend less time at the printer and more time focusing on customers.

#### Full performance and control

The CY-02 produces 700 4 x 6 inch (10 x 15cm) or 350 6 x 8 inch (15 x 20cm) prints per roll, while monitoring tools and drivers ensure users are in complete control of all printer functions at all times.

## CY-02