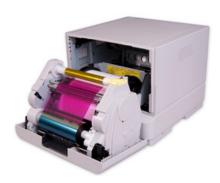

### **Features & Benefits**

- Paper load: Quick and easy media changing drop-in paper loading and comfortable ribbon handling
- Media support: Larger media capacity with up to 700 prints per roll
- Two finishing options glossy or matte surface selectable through printer driver